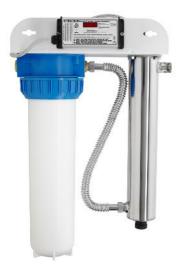

#### Rainwater UV Treatment System

#### VH200F102AF VH410F202AF

If you rely on rainwater for your household water, ensure it is safe. An advanced high flow depth filter removes unwanted sediment without affecting water pressure and allows UV light to effectively penetrate the water flow to inactivate bacteria, viruses and cysts which are extremely difficult to remove with filtration alone.

|                     | Whole house                                                                                                    |
|---------------------|----------------------------------------------------------------------------------------------------------------|
| $\bigcirc$          | Rainwater                                                                                                      |
|                     | VH200F102AF<br>Small - Medium                                                                                  |
| M-L                 | VH410F202AF<br>Medium - Large                                                                                  |
| <b>(</b>            | Lamp life timer & end of lamp<br>life alarm                                                                    |
| <b>®</b>            | Safety-Loc™                                                                                                    |
| Ŵ                   | UV light purification                                                                                          |
| ٢ <u>.</u>          | All uses including drinking water                                                                              |
|                     |                                                                                                                |
| $\bigcirc$          | Single high flow depth filter                                                                                  |
| نې<br>هې<br>۲       | Single high flow depth filter<br>15-5 micron                                                                   |
|                     |                                                                                                                |
| <ul> <li></li></ul> | 15-5 micron                                                                                                    |
|                     | 15-5 micron<br>Easy install & maintenance                                                                      |
|                     | 15-5 micron<br>Easy install & maintenance<br>Optional add-on<br>VH200F102AF                                    |
|                     | 15-5 micron<br>Easy install & maintenance<br>Optional add-on<br>VH200F102AF<br>34lpm (30mJ/cm²)<br>VH410F202AF |