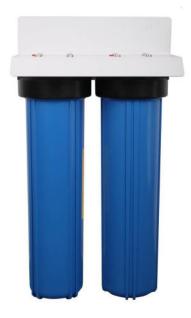

## Rainwater Filter System

#### WF20B2PP20MPP5M

Ideally suited to Non-Potable (non-drinking water) applications such as rainwater harvesting for washing machines, toilet flushing and irrigation. Twin 20" Jumbo housings featuring two Polyspun filters for sediment removal. This unit combines practical filtration levels combined with high flow rates and long filter life.

|                 | Whole house                |
|-----------------|----------------------------|
| $\Diamond$      | Rainwater                  |
| S-L             | Small - Large              |
| ٢.<br>۲         | Non-drinking water use     |
|                 | Two stage filter           |
| <u>66</u><br>00 | 20-5 micron                |
| ×               | Easy install & maintenance |
| Ċ               | Up to 100lpm               |
|                 | 115lpm                     |