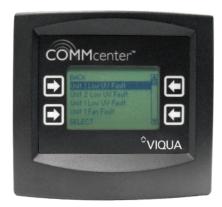

Simple installation with one connection going to the main controller – COMMcenter has the ability to monitor up to 9 systems!

Accurate dose readings shown real-time when used with flow meter.

Continuous recording of alarm conditions or faults — key info for regulators approving UV facilities.