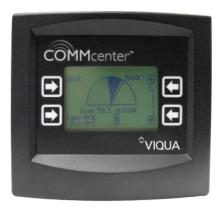

- Real-time interface is accessible by the touch of a button.
- With the introduction of the new flow meter on VIQUA PRO series systems, the COMMcenter now gives accurate dosage readings, per minute, in real time as flows change.
- Demonstrates to regulators how system has been functioning over an extended period of time.
- Minute-by-minute data is logged permanently to the (optional) miniSD card, allowing easy reference through history for regulatory or troubleshooting purposes.
- COMMcenter is compatible with the following VIQUA systems: PRO10, 20, 30, 50; PRO24-100 & PRO24-186; H+ & K+.

Simple installation with one connection going to the main controller – COMMcenter has the ability to monitor up to 9 systems!

Accurate dose readings shown real-time when used with flow meter.

Continuous recording of alarm conditions or faults — key info for regulators approving UV facilities.