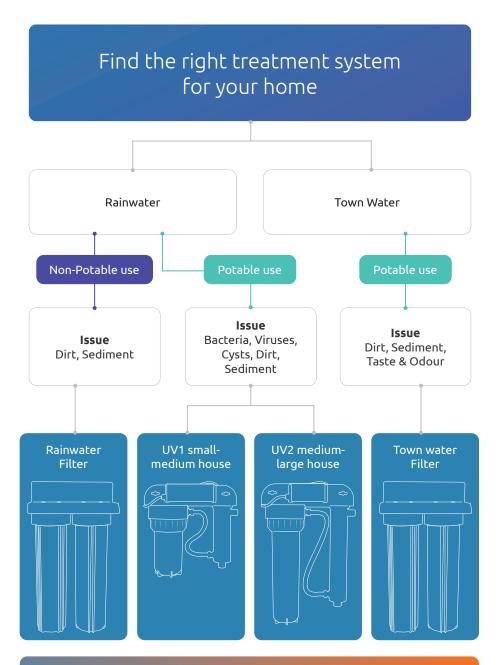

# Common Water Quality Issues

Filter your **Rainwater** to remove sediment for Non-Potable (non-drinking water) applications or make the water safer with the addition of UV purification of microbiological contamination such as E.coli, Giardia and Cryptosporidium.

Improve your **Town water** by filtering out potential pollutants that can enter the network such as sediment and rust. Perceived taste and odour issues can also be addressed by the carbon block cartridge in a FILTEC Town water system.

## Rainwater Filter System

#### WF20B2PP20MPP5M

Ideally suited to Non-Potable (non-drinking water) applications such as rainwater harvesting for washing machines, toilet flushing and irrigation. Twin 20" Jumbo housings featuring two Polyspun filters for sediment removal. This unit combines practical filtration levels combined with high flow rates and long filter life.

#### Rainwater UV Treatment System

#### VH200F102AF VH410F202AF

If you rely on rainwater for your household water, ensure it is safe. An advanced high flow depth filter removes unwanted sediment without affecting water pressure and allows UV light to effectively penetrate the water flow to inactivate bacteria, viruses and cysts which are extremely difficult to remove with filtration alone.

### Town Water Filter System

#### WF20B2PP10MCTO5M

If you feel taste and odour is an issue in your home this town water filter is the solution. Twin 20" Jumbo housings featuring a sediment removal cartridge and a Carbon Block filter for taste and odour removal. This unit has been configured for town water and combines practical filtration levels with high flow rates and long filter life.