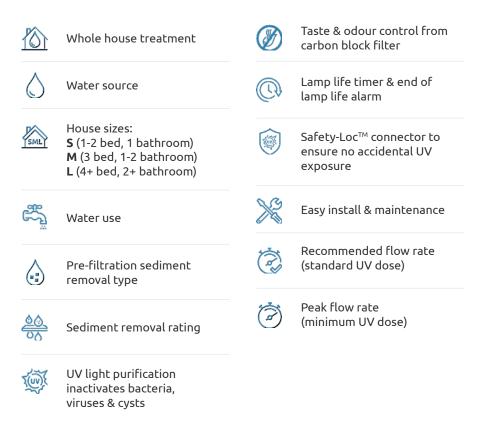

#### FILTEC Water Treatment System Features

|                 | Whole house                |
|-----------------|----------------------------|
| $\Diamond$      | Rainwater                  |
| S-L             | Small - Large              |
| ٢.<br>۲         | Non-drinking water use     |
|                 | Two stage filter           |
| <u>66</u><br>00 | 20-5 micron                |
| ×               | Easy install & maintenance |
| Ċ               | Up to 100lpm               |
|                 | 115lpm                     |

|            | Whole house                                   |
|------------|-----------------------------------------------|
| $\bigcirc$ | Rainwater                                     |
| S-L        | VH200F102AF<br>Small - Medium                 |
| M-L        | VH410F202AF<br><b>Medium - Large</b>          |
| <b>(</b>   | Lamp life timer & end of lamp<br>life alarm   |
| <b>®</b>   | Safety-Loc <sup>TM</sup>                      |
| TOT I      | UV light purification                         |
| ٢.         | All uses including drinking water             |
|            | Single high flow depth filter                 |
| <u>00</u>  | 15-5 micron                                   |
| ×          | Easy install & maintenance                    |
| Ø          | Optional add-on                               |
| (Ì)        | VH200F102AF<br><b>34lpm (30mJ/cm²)</b>        |
|            | VH410F202AF<br><b>70lpm (30mJ/cm²)</b>        |
|            | VH200F102AF<br><b>60lpm (16mJ/cm²)</b>        |
|            | VH410F202AF<br>130lpm (16mJ/cm <sup>2</sup> ) |

|                  | Whole house                       |
|------------------|-----------------------------------|
| $\Diamond$       | Town water                        |
| S-L              | Small - Large                     |
| ۲.<br>۲.         | All uses including drinking water |
|                  | Two stage filter                  |
| <u>۵۵</u><br>۲۰۵ | 10-5 micron                       |
| ×                | Easy install & maintenance        |
| Ø                | Included                          |
| Ś                | Up to 100lpm                      |
|                  | 115lpm                            |