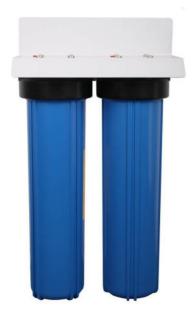

## Rainwater Filter System

#### WF20B2PP20MPP5M

Ideally suited to Non-Potable (non-drinking water) applications such as rainwater harvesting for washing machines, toilet flushing and irrigation. Twin 20" Jumbo housings featuring two Polyspun filters for sediment removal. This unit combines practical filtration levels combined with high flow rates and long filter life.