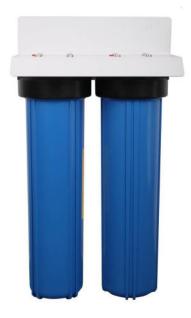

#### WF20B2PP20MPP5M

Ideally suited to Non-Potable (non-drinking water) applications such as rainwater harvesting for washing machines, toilet flushing and irrigation. Twin 20" Jumbo housings featuring two Polyspun filters for sediment removal. This unit combines practical filtration levels combined with high flow rates and long filter life.

|                 | Whole house                |
|-----------------|----------------------------|
| $\Diamond$      | Rainwater                  |
| S-L             | Small - Large              |
| ٢.<br>۲         | Non-drinking water use     |
|                 | Two stage filter           |
| <u>66</u><br>00 | 20-5 micron                |
| ×               | Easy install & maintenance |
| Ċ               | Up to 100lpm               |
|                 | 115lpm                     |