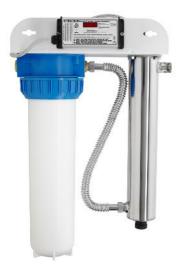

#### Rainwater UV Treatment System

#### VH200F102AF VH410F202AF

If you rely on rainwater for your household water, ensure it is safe. An advanced high flow depth filter removes unwanted sediment without affecting water pressure and allows UV light to effectively penetrate the water flow to inactivate bacteria, viruses and cysts which are extremely difficult to remove with filtration alone.

|            | Whole house                                   |
|------------|-----------------------------------------------|
| $\bigcirc$ | Rainwater                                     |
| S-L        | VH200F102AF<br>Small - Medium                 |
| M-L        | VH410F202AF<br><b>Medium - Large</b>          |
| <b>(</b>   | Lamp life timer & end of lamp<br>life alarm   |
| <b>®</b>   | Safety-Loc <sup>TM</sup>                      |
| TOT I      | UV light purification                         |
| ٢.         | All uses including drinking water             |
|            | Single high flow depth filter                 |
| <u>00</u>  | 15-5 micron                                   |
| ×          | Easy install & maintenance                    |
| Ø          | Optional add-on                               |
| (Ì)        | VH200F102AF<br><b>34lpm (30mJ/cm²)</b>        |
|            | VH410F202AF<br><b>70lpm (30mJ/cm²)</b>        |
|            | VH200F102AF<br><b>60lpm (16mJ/cm²)</b>        |
|            | VH410F202AF<br>130lpm (16mJ/cm <sup>2</sup> ) |