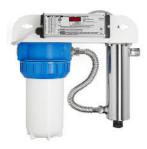

#### Rainwater UV Treatment System

#### VH200F102AF VH410F202AF

If you rely on rainwater for your household water, ensure it is safe. An advanced high flow depth filter removes unwanted sediment without affecting water pressure and allows UV light to effectively penetrate the water flow to inactivate bacteria, viruses and cysts which are extremely difficult to remove with filtration alone.